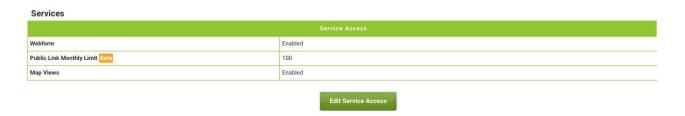

#### **How to Enable Public Links**

Logged in as a Server Admin, Enable Public Links under menu option "Server Info"

| Public Link                 |                            |
|-----------------------------|----------------------------|
| Public Link Setting         |                            |
| Public Link Activation Beta | Activated                  |
| Public Link Client Key      | **********************4852 |
| Public Link Activated By    | beritj                     |