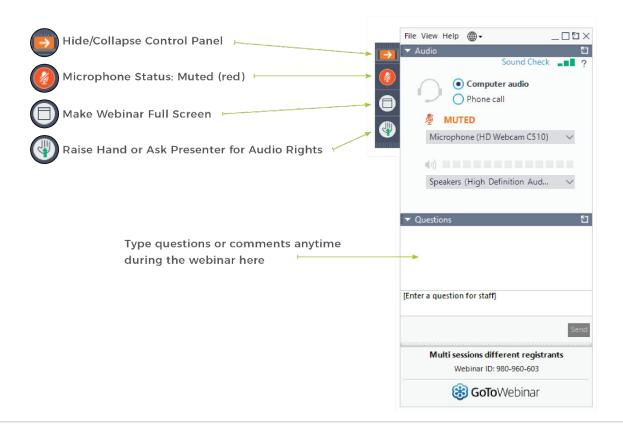

# PUBLIC LINK FORMS, MORE THAN JUST A FORM





Berit Weymers
Customer Success Manager



**Liza Armstrong** *Marketing Manager* 





#### **GoToWebinar Control Panel**



















What are Webforms & Public Links?





#### What are Webforms & Public Links?



Webforms and Public Links allow for data collection via a web browser.

#### Webforms:

- Require an iFormBuilder Username.
- Allow for record assignment.
- Makes it possible to edit subform records within a parent form.

#### **Public Links:**

- Public Links do not require an iFormBuilder username but can be configured for password protection.
- 100 free monthly submissions with option to purchase more.
- Configured within form in Form Builder.
- Company Info→ Analytics to see monthly usage





## How to Enable Public Links.







#### **How to Enable Public Links**

Logged in as a Server Admin, Enable Public Links under menu option "Server Info"

| Public Link                 |